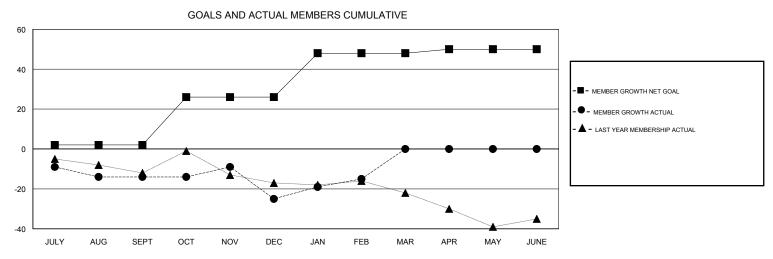

## ANN ELDRIDGE **LOCATION AUSTRALIA GMT CA** Clubs Members RESULTS FOR 2018-2019 RESULTS FOR 2018-2019 NEW CLUB GOAL NEW CLUBS DROPPED CLUBS MEMBER GROWTH NET MEMBER GROWTH DROPPED QUARTER QUARTER GOAL ACTUAL MEMBERS ACTUAL (including transfers) 0 0 0 2 23 33 JULY/AUG/SEPT JULY/AUG/SEPT 0 24 37 47 OCT/NOV/DEC OCT/NOV/DEC 0 1 22 24 11 JAN/FEB/MAR JAN/FEB/MAR 0 0 0 2 0 0 APR/MAY/JUNE APR/MAY/JUNE